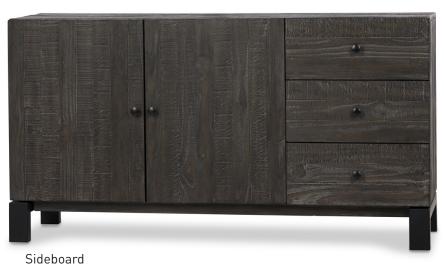

#### PRODUCT OVERVIEW

Solid black steel frame Solid pine top Dovetail drawer joinery Nickel alloy hardware

Ball-bearing metal glides Table features 24"W leaf extentions Seats 4-6 quests

## COLOUR/FINISH

Multi-step wire brushed finish in Ethan Smoke Laquer finish