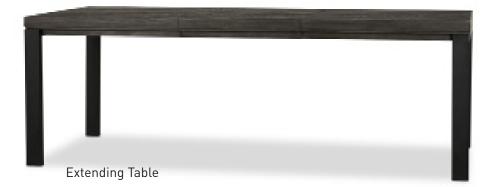

#### PRODUCT OVERVIEW

Solid black steel frame Solid pine top Dovetail drawer joinery Nickel alloy hardware

Ball-bearing metal glides Table features 24"W leaf extentions Seats 4-6 quests