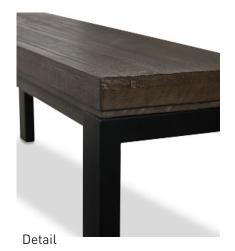

#### PRODUCT OVERVIEW

Solid black steel frame Solid pine top Dovetail drawer joinery Nickel alloy hardware

Ball-bearing metal glides Table features 24"W leaf extentions Seats 4-6 quests

## COLOUR/FINISH

Multi-step wire brushed finish in Ethan Smoke Laquer finish