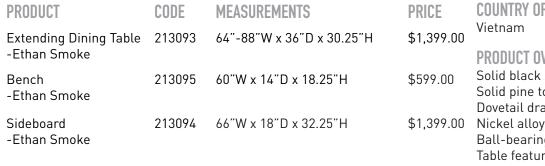

# **FALLON**







### **COUNTRY OF ORIGIN**

#### PRODUCT OVERVIEW

Solid black steel frame Solid pine top Dovetail drawer joinery Nickel alloy hardware

Ball-bearing metal glides Table features 24"W leaf extentions Seats 4-6 quests

## COLOUR/FINISH

Multi-step wire brushed finish in Ethan Smoke Laquer finish

#### **CARE INSTRUCTIONS**

Dust frequently with a clean, damp, lint-free cloth to remove abrasive buildup which can damage a finish over time Use coasters, trivets and placemats on table tops Avoid standing liquids, high heat, direct sunlight and chemical cleaners

COMPLIMENTARY ASSEMBLY OF PRODUCT AVAILABLE BEFORE DELIVERY OR PICK UP UPON REQUEST











Updated 1/19