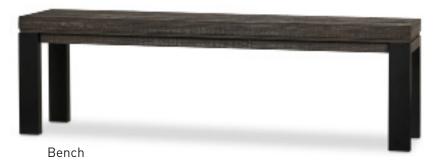

#### PRODUCT OVERVIEW

Solid black steel frame Solid pine top Dovetail drawer joinery Nickel alloy hardware

Ball-bearing metal glides Table features 24"W leaf extentions Seats 4-6 quests